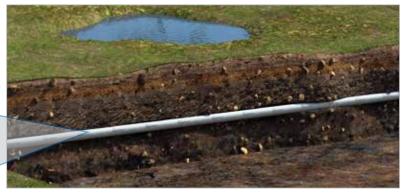

## **WORKING PRINCIPLE**

Basically, it is working on principle that sub-surface water gets percolated to GeoRex pipe via perforated profile and synthetic filter. The network of the GeoRex pipes drains water

to main drain. This water collected in manhole/ reservoir. Excess water from the manhole gets transfer to nearby body.