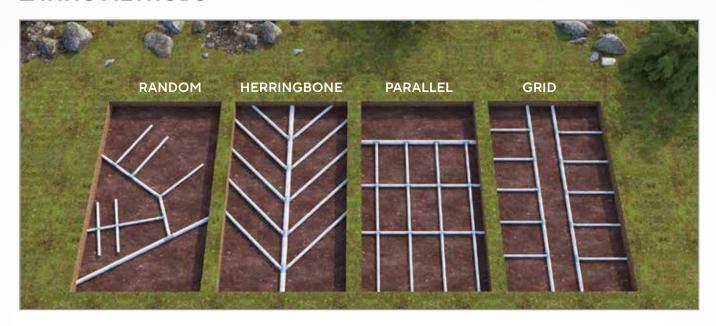

ing avoid air pockets

# **PRODUCT RANGE & TECHNICAL DETAILS**

| NOMINAL<br>DIAMETER | ID    | WATER INLET AREAS  |
|---------------------|-------|--------------------|
| 65 mm               | 55mm  | 18-80 Sq. cm/meter |
| 80 mm               | 72mm  | 18-80 Sq. cm/meter |
| 100 mm              | 88mm  | 21-80 Sq. cm/meter |
| 160 mm              | 144mm | 24-80 Sq. cm/meter |
| 200 mm              | 178mm | 27-80 Sq. cm/meter |
| 250 mm              | 225mm | 30-80 Sq. cm/meter |

NOMINAL INSIDE DIA.

Ment Water inlet Area o

#### FILTER SPECIFICATION

Material: Polyester fibre Thickness: 2.5 mm (Minimum) Weight: 250 gsm (Minimum)

#### **JOINING TECHNIQUE**

Snap fit notched fittings

Note: Water inlet area can be increased or decreased as per customers requirement

## LAYING METHODS



# ADVANTAGES OF GEOREX OVER PLAIN PVC/HDPE PIPES

- Specifically designed for sub-soil drainage application
- · Better load bearing capacity
- · Easy to Install with convenient Jointing system
- · Light weighted
- · Available in long length / coils forms
- · Available in pre-wrapped Geo-Textile filter



A consumer validated Superbrand in piping category for consecutive 3 years



India's Most Trusted Pipe Brand based on **TRA's Brand Trust** Report for the 4th time





India's Most Desired Brand based on **TRA's Brand Trust** Report 2022



#### **ASTRAL LIMITED**

CIN: L25200GJ1996PLC029134

#### **REGISTERED & CORPORATE OFFICE:**

207/1, 'Astral House', B/h Rajpath Club, off S. G. Highway, Ahmedabad - 380059 Gujarat, India. Phone: +91-79 6621 2000 Fax: +91-79 6621 2121 | E-mail: sale