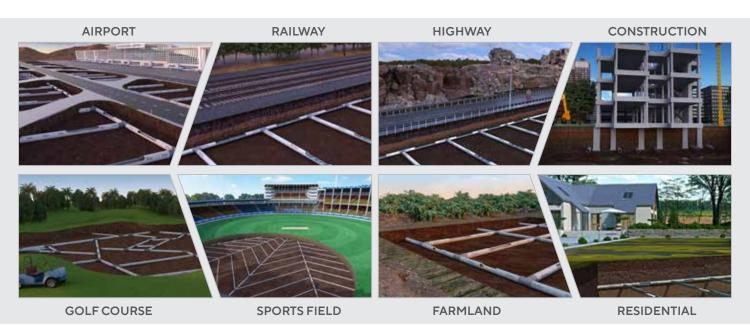

top layer of soil. SSD Systems are commonly used in areas where soil can not drain excess water quickly on its own. In India, unfortunately a very little has been done so far compared to the magnitude of the barren and salt affected lands. GeoRex is Sub-Surface Drainage system designed to address issues faced during drainage of excessive sub surface water and maintaining water table in agriculture fields as well as morden infrastructure.

## **WORKING PRINCIPLE**

Basically, it is working on principle that sub-surface water gets percolated to GeoRex pipe via perforated profile and synthetic filter. The network of the GeoRex pipes drains water

to main drain. This water collected in manhole/ reservoir. Excess water from the manhole gets transfer to nearby body.



# **WIDE APPLICATIONS**



### **ADVANTAGES**



Flexibility Coupled with strength to sustain earth load



Pipes available in various length coils hence less joints are required



Coil Form enables automated pipe laying



Adequate water inlet area



Geo Textile filter wrapped around pipes safeguards against choking



Better quality joints



Helps maintain water table and enables good soil airing



Avoid salinity recurrence hence improves soil health and crop yield



Avoid water logging



Resistance to abrasion, corrosion and chemical scouring

# **AVAILABLE FITTINGS**

- Wide range of fittings are available to complete sub-surface system
- Reliable because of the accurate and controlled dimensions of fittings
- Notch interlocks during corrugation of pipe without a problem.



## **FEATURES**

- Single Wal