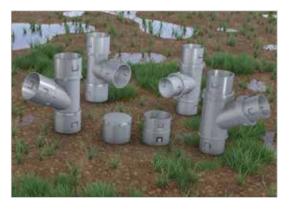

# **AVAILABLE FITTINGS**

- Wide range of fittings are available to complete sub-surface system
- Reliable because of the accurate and controlled dimensions of fittings
- Notch interlocks during corrugation of pipe without a problem.