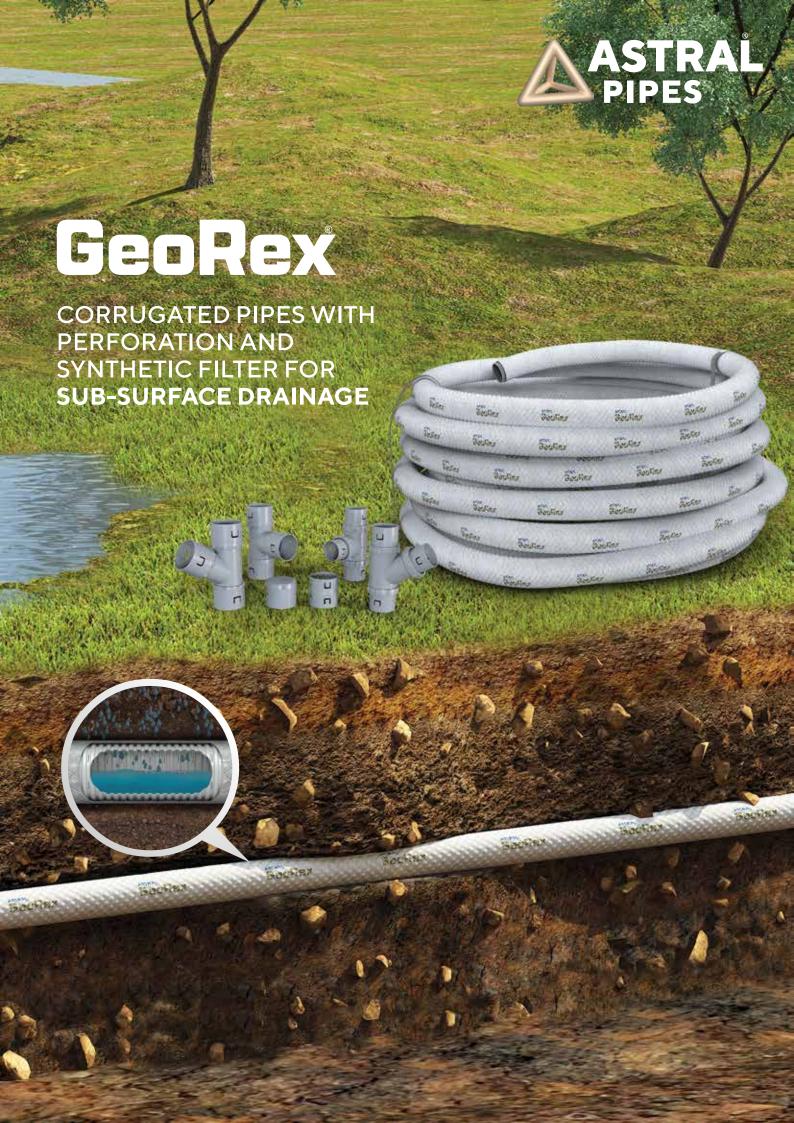

# **ABOUT GEOREX**

In western developed countries Farm Drainage System with Sub-Surface Drainage(SSD) methods have been established long back for the improvement of the crop growth. Appreciative work has been done in the mid of 20<sup>th</sup> Century and accepted in the nineties. A substantial percentage of growth in crop yields have been recorded after the acceptance of SSD System. Subsurface drainage systems are implemented beneath the top layer of soil. SSD Systems are commonly used in areas where soil can not drain excess water quickly on its own. In India, unfortunately a very little has been done so far compared to the magnitude of the barren and salt affected lands. GeoRex is Sub-Surface Drainage system designed to address issues faced during drainage of excessive sub surface water and maintaining water table in agriculture fields as well as morden infrastructure.

## **WORKING PRINCIPLE**

Basically, it is working on principle that sub-surface water gets percolated to GeoRex pipe via perforated profile and synthetic filter. The network of the GeoRex pipes drains water

to main drain. This water collected in manhole/ reservoir. Excess water from the manhole gets transfer to nearby body.

## **FEATURES**

- Single Wall Corrugated
- PVC
- Available in coil form (up to 100 mm dia.)
- Confirming to IS 9271
- Uniform Braiding avoid air pockets

#### FILTER SPECIFICATION

Material: Polyester fibre Thickness: 2.5 mm (Minimum) Weight: 250 gsm (Minimum)