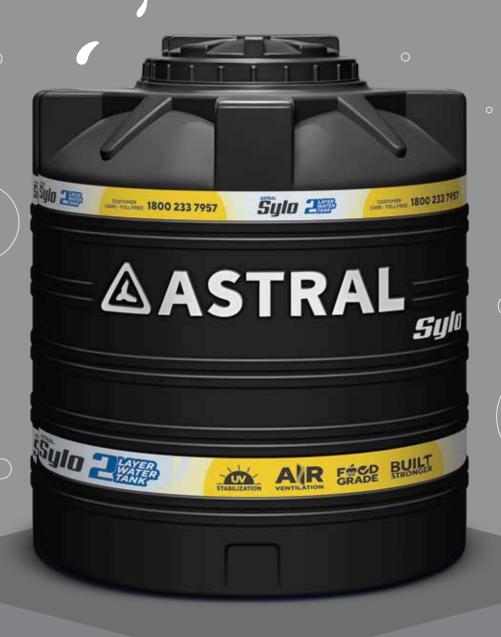

A great value product with assured performance

## Outer Layer - Black

The outer layer of Astral Sylo Water Tanks is black in colour and designed to provide barrier for the sunlight to penetrate through wall of tank. This will also prevent all type of antimicrobial activities due to present of sunlight on surface of water tank / water. The black colour is also considered as strong UV resistant which also helps to keep the polymer chain unaffected by UV rays in sunlight.

### Inner Layer - White

The inner layer of Astral Sylo Water Tanks is made from 100% food-grade quality raw material and is white in colour which gives easy visibility for inspection.

1800 233 7957

Allows water to interact with the natural oxygen level in order to keep it fresh, helps to avoid deformations too.

# 

Astral Sylo tanks are provided with threaded lid which ensures that the stored water is always dust-free

THREADED

The UV stabilized layer prevents degradation and helps to fight any environmental stresses, cracking, chalking or loss in the physical properties of the tank.

**ASTRAL** 

Sylo 2

| Product Code | Capacity | Diameter | Height | Diameter of Manhole |
|--------------|----------|----------|--------|---------------------|
|              | (L)      | (MM)     | (MM)   | (MM)                |
| A834202BKWH  | 500      | 900      | 1035   | 385                 |
| A834203BKWH  | 750      | 1025     | 1115   | 385                 |
| A834204BKWH  | 1000     | 1125     | 1270   | 385                 |
| A834205BKWH  | 1500     | 1314     | 1442   | 385                 |
| A834206BKWH  | 2000     | 1370     | 1595   | 450                 |
| A834216BKWH  | 3000     | 1575     | 1910   | 450                 |
| A834207BKWH  | 5000     | 1930     | 2100   | 450                 |