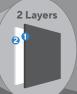

## 2 LAYER Specification -

## Outer Layer - Black

The outer layer of Astral Sylo Water Tanks is black in colour and designed to provide barrier for the sunlight to penetrate through wall of tank. This will also prevent all type of antimicrobial activities due to present of sunlight on surface of water tank / water. The black colour is also considered as strong UV resistant which also helps to keep the polymer chain unaffected by UV rays in sunlight.

### Inner Layer - White

The inner layer of Astral Sylo Water Tanks is made from 100% food-grade quality raw material and is white in colour which gives easy visibility for inspection.

1800 233 7957

Allows water to interact with the natural oxygen level in order to keep it fresh, helps to avoid deformations too.